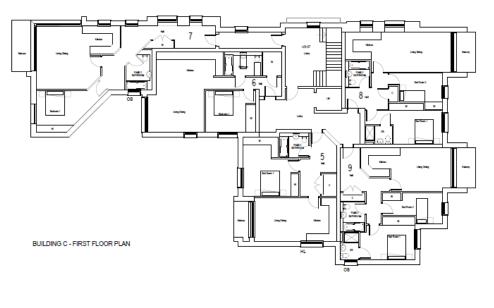

## Proposed site layout



### Building A





BUILDING A - EAST ELEVATION





BUILDING A - SOUTH ELEVATION BUILDING A - WEST ELEVATION







## Building B1

BUILDING B2 - GROUND FLOOR PLAN





BUILDING B2 - SECOND FLOOR PLAN

BUILDING B2 - ROOF PLAN

BUILDING B2 - FIRST FLOOR PLAN

## Building B2





## Building C





HL
Cill min.
1.7m
above
ffl.
OB
Permanenti
Obscured
Glass





# Building D



BUILDING D - SOUTH ELEVATION



BUILDING D - NORTH ELEVATION

SCALE 1:100 @A1



BUILDING D - EAST ELEVATION



BUILDING D - WEST ELEVATION



BUILDING D Basement car park



BUILDING D Second Floor



BUILDING D Ground Floor





BUILDING E - SOUTH ELEVATION



BUILDING E - NORTH ELEVATION



BUILDING E - EAST ELEVATION



BUILDING E - WEST ELEVATION





## Building F



BUILDING F - NORTH ELEVATION



BUILDING F - SOUTH ELEVATION



BUILDING F - EAST ELEVATION



BUILDING F - WEST ELEVATION







BUILDING F - FIRST FLOOR PLAN







BUILDING F - THIRD FLOOR PLAN

BUILDING F - ROOF PLAN