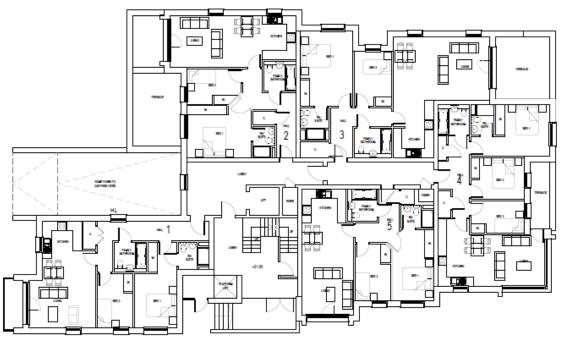

# Building D

BUILDING D - SOUTH ELEVATION

BUILDING D - NORTH ELEVATION

SCALE 1:100 @A1

BUILDING D - EAST ELEVATION

BUILDING D - WEST ELEVATION

BUILDING D Basement car park

BUILDING D Second Floor