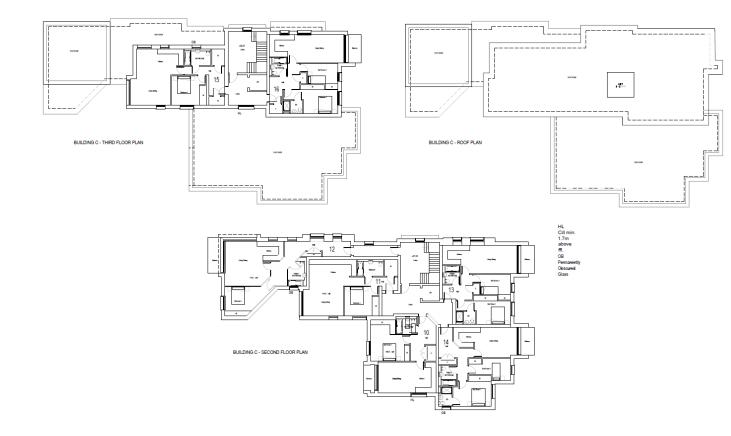

## Proposed site layout



### Building A





BUILDING A - EAST ELEVATION





BUILDING A - SOUTH ELEVATION BUILDING A - WEST ELEVATION







## Building B1

BUILDING B2 - GROUND FLOOR PLAN





BUILDING B2 - SECOND FLOOR PLAN

BUILDING B2 - ROOF PLAN

BUILDING B2 - FIRST FLOOR PLAN

## Building B2





## Building C





HL
Cill min.
1.7m
above
ffl.
OB
Permanenti
Obscured
Glass





# Building D



BUILDING D - SOUTH ELEVATION



BUILDING D - NORTH ELEVATION

SCALE 1:100 @A1



BUILDING D - EAST ELEVATION



BUILDING D - WEST ELEVATION



BUILDING D Basement car park



BUILDING D Second Floor



BUILDING D Ground Floor





BUILDING E - SOUTH ELEVATION



BUILDING E - NORTH ELEVATION



BUILDING E - EAST ELEVATION



BUILDING E - WEST ELEVATION





## Building F



BUILDING F - NORTH ELEVATION



BUILDING F - SOUTH ELEVATION



BUILDING F - EAST ELEVATION



BUILDING F - WEST ELEVATION







BUILDING F - FIRST FLOOR PLAN







BUILDING F - THIRD FLOOR PLAN

BUILDING F - ROOF PLAN