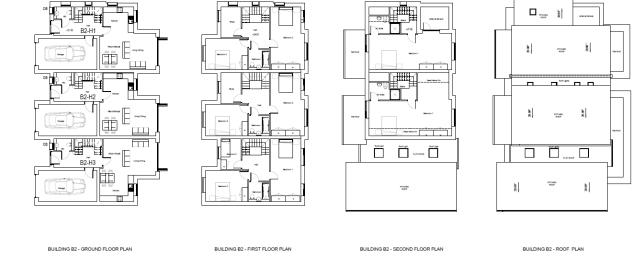

## Proposed site layout



### Building A





BUILDING A - EAST ELEVATION





BUILDING A - SOUTH ELEVATION BUILDING A - WEST ELEVATION







## Building B1

BUILDING B2 - GROUND FLOOR PLAN





BUILDING B2 - SECOND FLOOR PLAN

BUILDING B2 - ROOF PLAN

BUILDING B2 - FIRST FLOOR PLAN

## Building B2





## Building C





HL
Cill min.
1.7m
above
ffl.
OB
Permanenti
Obscured
Glass





# Building D



BUILDING D - SOUTH ELEVATION



BUILDING D - NORTH ELEVATION

SCALE 1:100 @A1



BUILDING D - EAST ELEVATION



BUILDING D - WEST ELEVATION



BUILDING D Basement car park



BUILDING D Second Floor



BUILDING D Ground Floor





BUILDING E - SOUTH ELEVATION



BUILDING E - NORTH ELEVATION



BUILDING E - EAST ELEVATION



BUILDING E - WEST ELEVATION





## Building F



BUILDING F - NORTH ELEVATION



BUILDING F - SOUTH ELEVATION



BUILDING F - EAST ELEVATION



BUILDING F - WEST ELEVATION







BUILDING F - FIRST FLOOR PLAN







BUILDING F - THIRD FLOOR PLAN

BUILDING F - ROOF PLAN