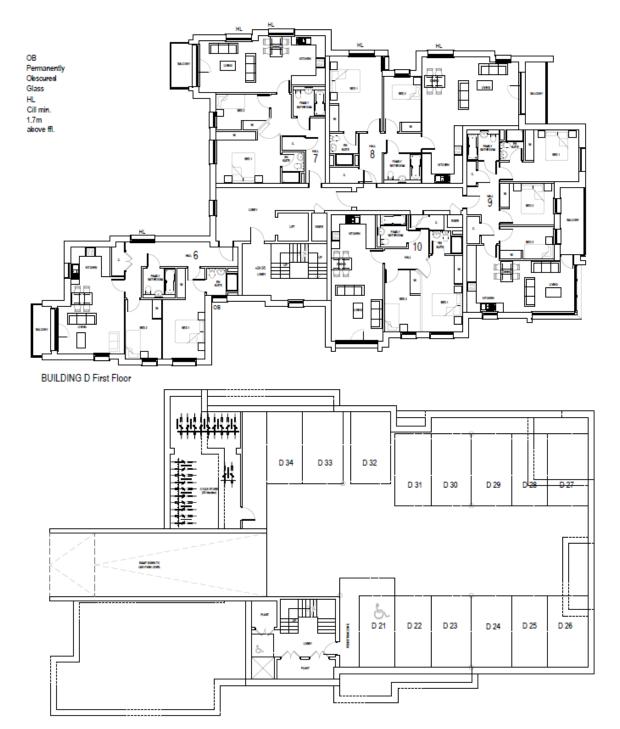

# Building D

BUILDING D - SOUTH ELEVATION

BUILDING D - NORTH ELEVATION

SCALE 1:100 @A1

BUILDING D - EAST ELEVATION

BUILDING D - WEST ELEVATION

BUILDING D Basement car park

BUILDING D Second Floor

BUILDING D Ground Floor

BUILDING E - SOUTH ELEVATION

BUILDING E - NORTH ELEVATION

BUILDING E - EAST ELEVATION

BUILDING E - WEST ELEVATION