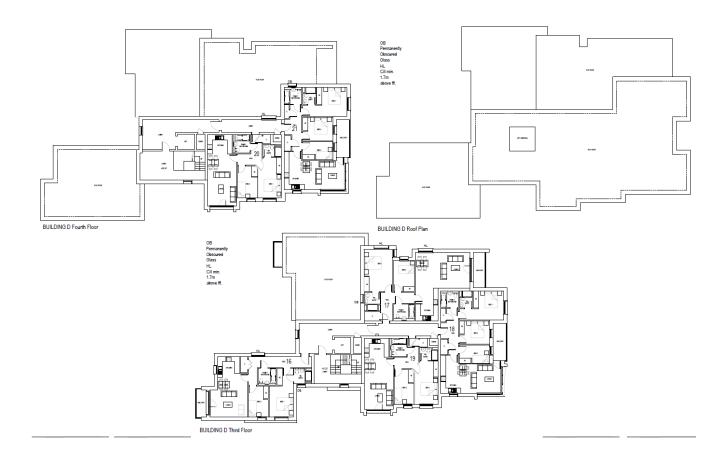

# Building D

BUILDING D - SOUTH ELEVATION

BUILDING D - NORTH ELEVATION

SCALE 1:100 @A1

BUILDING D - EAST ELEVATION

BUILDING D - WEST ELEVATION

BUILDING D Basement car park

BUILDING D Second Floor