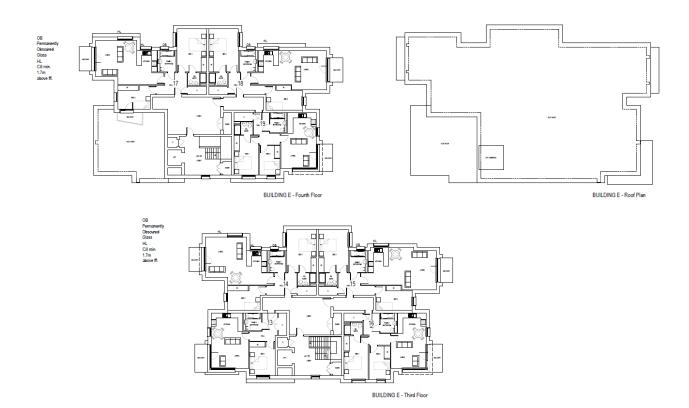

BUILDING D Ground Floor

BUILDING E - SOUTH ELEVATION

BUILDING E - NORTH ELEVATION

BUILDING E - EAST ELEVATION

BUILDING E - WEST ELEVATION