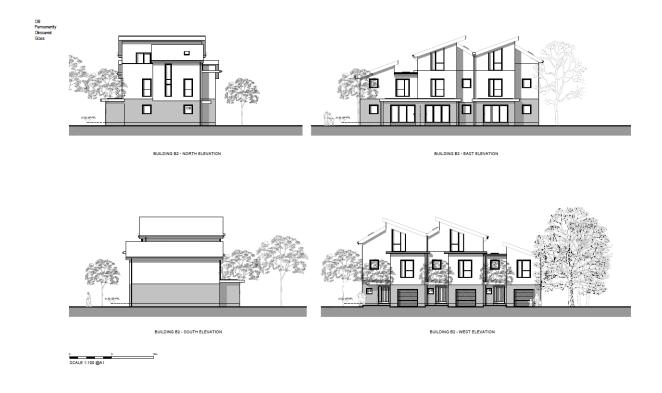

## Proposed site layout



### Building A





BUILDING A - EAST ELEVATION





BUILDING A - SOUTH ELEVATION BUILDING A - WEST ELEVATION







## Building B1

BUILDING B2 - GROUND FLOOR PLAN





BUILDING B2 - SECOND FLOOR PLAN

BUILDING B2 - ROOF PLAN

BUILDING B2 - FIRST FLOOR PLAN

## Building B2





## Building C





HL
Cill min.
1.7m
above
ffl.
OB
Permanenti
Obscured
Glass





# Building D



BUILDING D - SOUTH ELEVATION



BUILDING D - NORTH ELEVATION

SCALE 1:100 @A1



BUILDING D - EAST ELEVATION



BUILDING D - WEST ELEVATION



BUILDING D Basement car park



BUILDING D Second Floor



BUILDING D Ground Floor





BUILDING E - SOUTH ELEVATION



BUILDING E - NORTH ELEVATION



BUILDING E - EAST ELEVATION



BUILDING E - WEST ELEVATION





## Building F



BUILDING F - NORTH ELEVATION



BUILDING F - SOUTH ELEVATION



BUILDING F - EAST ELEVATION



BUILDING F - WEST ELEVATION







BUILDING F - FIRST FLOOR PLAN







BUILDING F - THIRD FLOOR PLAN

BUILDING F - ROOF PLAN