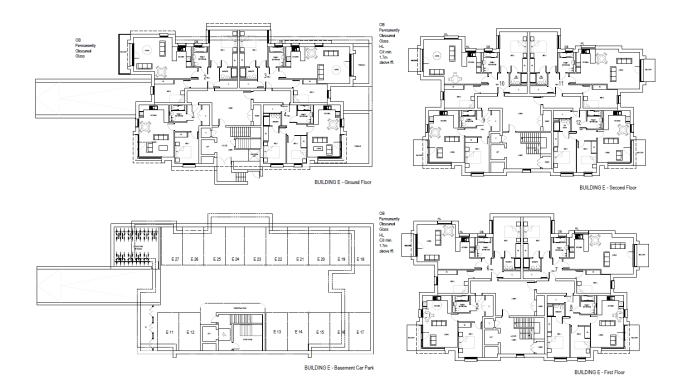

BUILDING D Ground Floor

BUILDING E - SOUTH ELEVATION

BUILDING E - NORTH ELEVATION

BUILDING E - EAST ELEVATION

BUILDING E - WEST ELEVATION