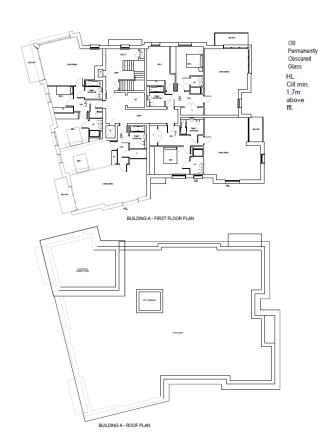

## Proposed site layout



### Building A





BUILDING A - EAST ELEVATION





BUILDING A - SOUTH ELEVATION BUILDING A - WEST ELEVATION







## Building B1

BUILDING B2 - GROUND FLOOR PLAN





BUILDING B2 - SECOND FLOOR PLAN

BUILDING B2 - ROOF PLAN

BUILDING B2 - FIRST FLOOR PLAN

## Building B2





## Building C





HL
Cill min.
1.7m
above
ffl.
OB
Permanenti
Obscured
Glass





# Building D



BUILDING D - SOUTH ELEVATION



BUILDING D - NORTH ELEVATION

SCALE 1:100 @A1



BUILDING D - EAST ELEVATION



BUILDING D - WEST ELEVATION



BUILDING D Basement car park



BUILDING D Second Floor



BUILDING D Ground Floor





BUILDING E - SOUTH ELEVATION



BUILDING E - NORTH ELEVATION



BUILDING E - EAST ELEVATION



BUILDING E - WEST ELEVATION





## Building F



BUILDING F - NORTH ELEVATION



BUILDING F - SOUTH ELEVATION



BUILDING F - EAST ELEVATION



BUILDING F - WEST ELEVATION







BUILDING F - FIRST FLOOR PLAN