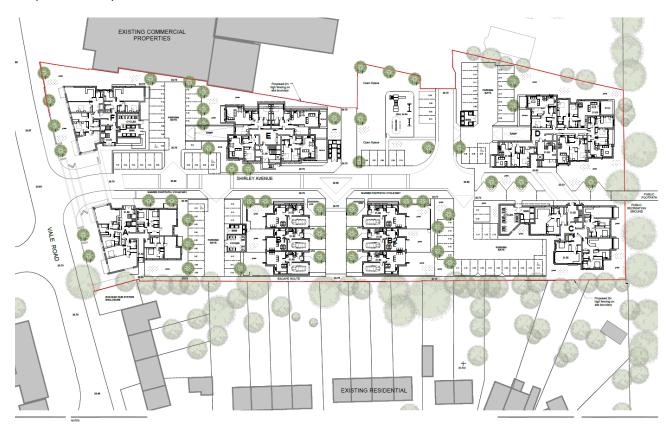

## Proposed site layout



### Building A





BUILDING A - EAST ELEVATION





BUILDING A - SOUTH ELEVATION BUILDING A - WEST ELEVATION







## Building B1

BUILDING B2 - GROUND FLOOR PLAN





BUILDING B2 - SECOND FLOOR PLAN

BUILDING B2 - ROOF PLAN

BUILDING B2 - FIRST FLOOR PLAN

## Building B2





## Building C





HL
Cill min.
1.7m
above
ffl.
OB
Permanenti
Obscured
Glass





# Building D



BUILDING D - SOUTH ELEVATION



BUILDING D - NORTH ELEVATION

SCALE 1:100 @A1



BUILDING D - EAST ELEVATION



BUILDING D - WEST ELEVATION



BUILDING D Basement car park



BUILDING D Second Floor



BUILDING D Ground Floor





BUILDING E - SOUTH ELEVATION



BUILDING E - NORTH ELEVATION



BUILDING E - EAST ELEVATION



BUILDING E - WEST ELEVATION





## Building F



BUILDING F - NORTH ELEVATION



BUILDING F -